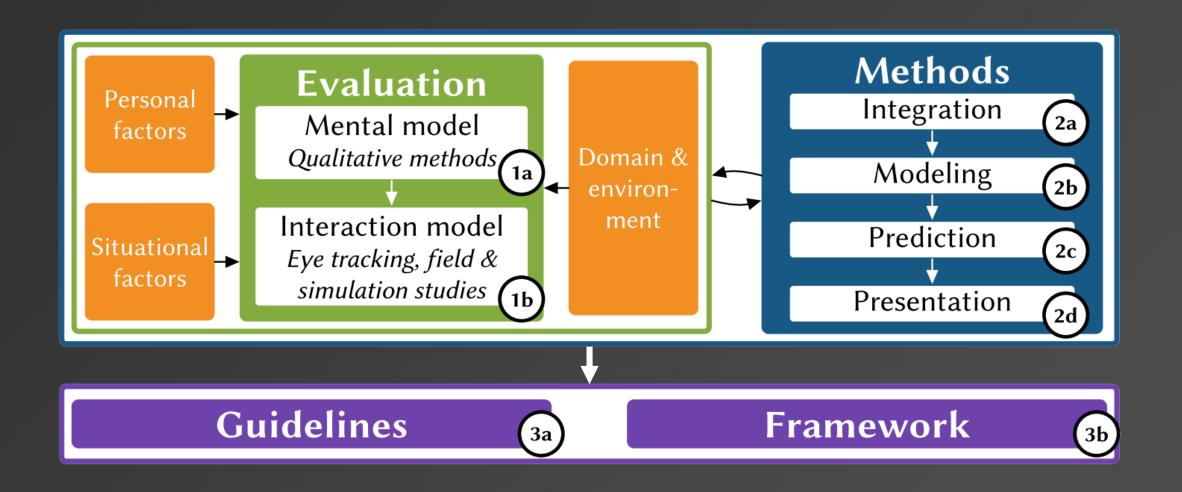

hat contains 20 good songs.

I have found some songs for you based on your preference, but you can also search for other songs by using the tips shown on the right side.

We recommend this song because you like the songs Love Story, Stand by Me.



I find some good songs related to pop



l like this song.

Don't forget to rate the song in terms of pleasant surprise in the left panel.

Good, please try the next song.





# Personalization effort ... and other recent developments







### What is the problem?

2010 & Newer





Shutter Island ★★★★☆ ~ 2,

Blu-ray

\$1995 \$26.99 Get it as soon as M

Women's Win

Long Thermal Ru

会会会会会 444

### User perspective?



Recommendations

### User perspective?

Personal

Gender

Age

Education







### User perspective?



### Research agenda





#### Combinations?



Kleemann & Ziegler (MuC '19)

### Research agenda