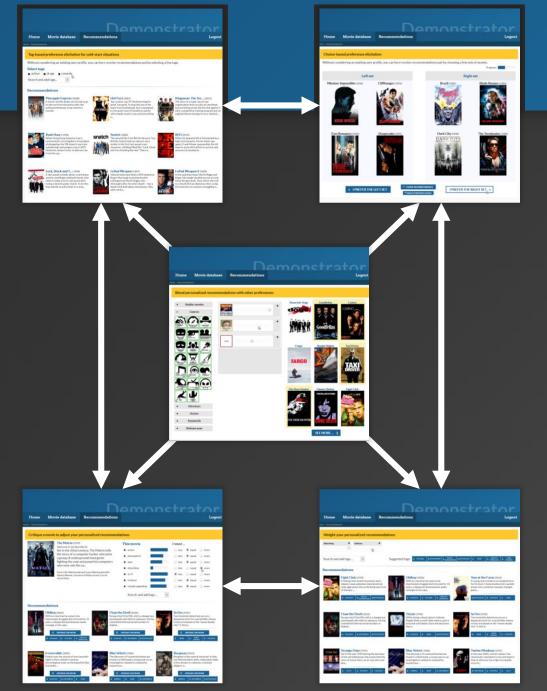

### ... and other recent developments

### ... and other recent developments

Hi there. Now you need to create a playlist that contains 20 good songs.

I have found some songs for you based on your preference, but you can also search for other songs by using the tips shown on the right side.