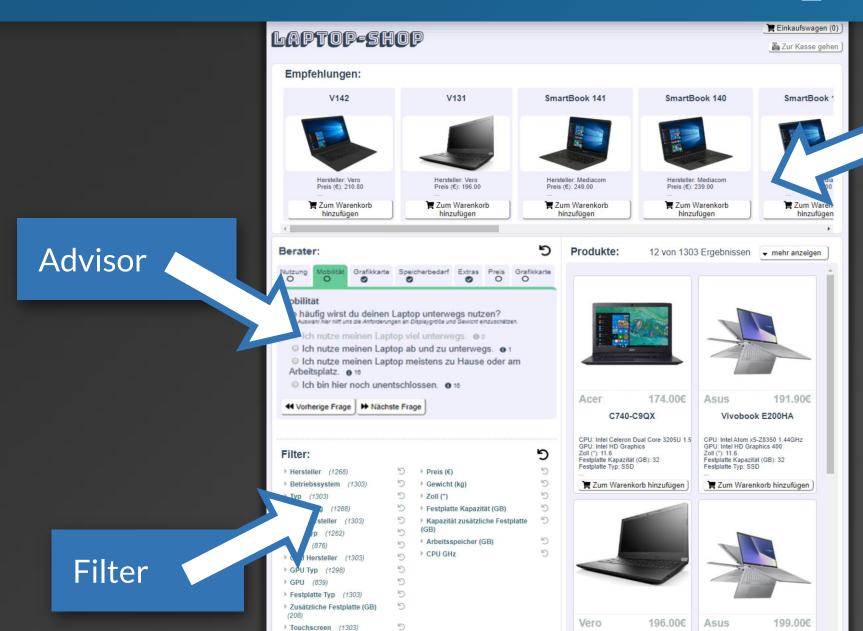

### Manual search and filtering

### **Automated recommendation**

Personalization Personalization teraction effort

### Automated recommendation