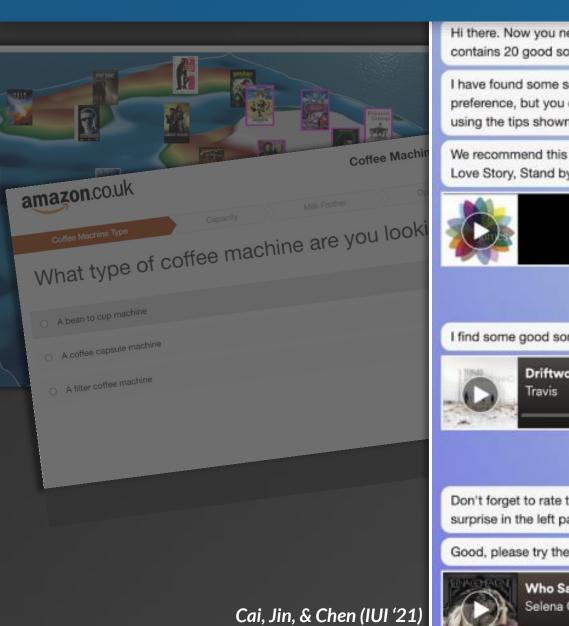

### ... and other recent developments

### ... and other recent developments

Hi there. Now you need to create a playlist that contains 20 good songs.

I have found some songs for you based on your preference, but you can also search for other songs by using the tips shown on the right side.

We recommend this song because you like the songs Love Story, Stand by Me.

I find some good songs related to pop

l like this song.

Don't forget to rate the song in terms of pleasant surprise in the left panel.

Good, please try the next song.