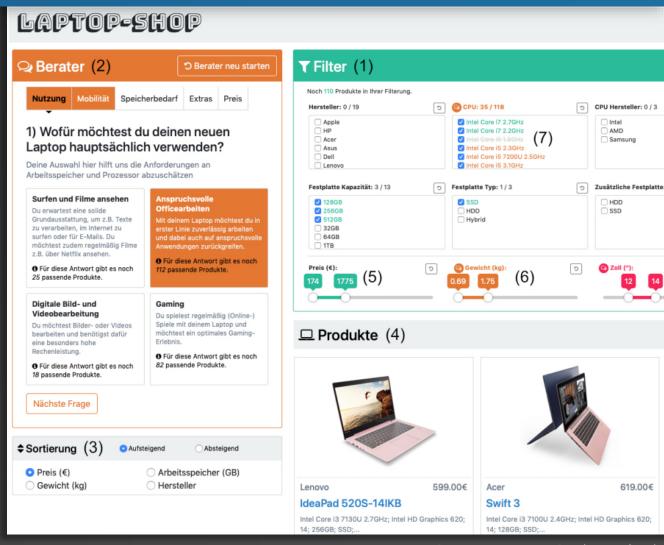

gs.

I have found some songs for you based on your preference, but you can also search for other songs by using the tips shown on the right side.

We recommend this song because you like the songs Love Story, Stand by Me.



I find some good songs related to pop



l like this song.

Don't forget to rate the song in terms of pleasant surprise in the left panel.

Good, please try the next song.





# Personalization effort ... and other recent developments







### What is the problem?

2010 & Newer





Shutter Island ★★★★☆ ~ 2,

Blu-ray

\$1995 \$26.99 Get it as soon as M

Women's Win

Long Thermal Ru

会会会会会 444

### User perspective?



Recommendations

### User perspective?

Personal

Gender

Age

Education







### User perspective?



### Research agenda





#### Combinations?



Kleemann & Ziegler (MuC '19)

### Research agenda