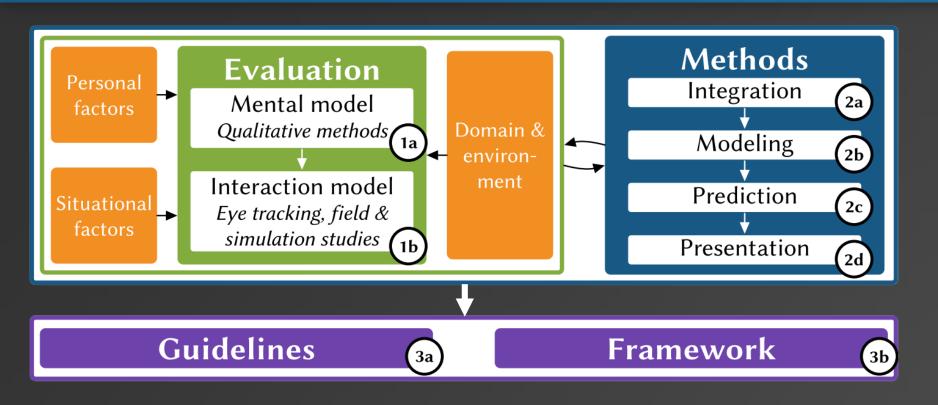

eference, but you can also search for other songs by using the tips shown on the right side.

We recommend this song because you like the songs Love Story, Stand by Me.



I find some good songs related to pop



l like this song.

Don't forget to rate the song in terms of pleasant surprise in the left panel.

Good, please try the next song.





# Personalization effort ... and other recent developments







### What is the problem?

2010 & Newer





Shutter Island ★★★★☆ ~ 2,

Blu-ray

\$1995 \$26.99 Get it as soon as M

Women's Win

Long Thermal Ru

会会会会会 444

### User perspective?



Recommendations

### User perspective?

Personal

Gender

Age

Education







### User perspective?



### Research agenda





#### Combinations?



Kleemann & Ziegler (MuC '19)

### Research agenda