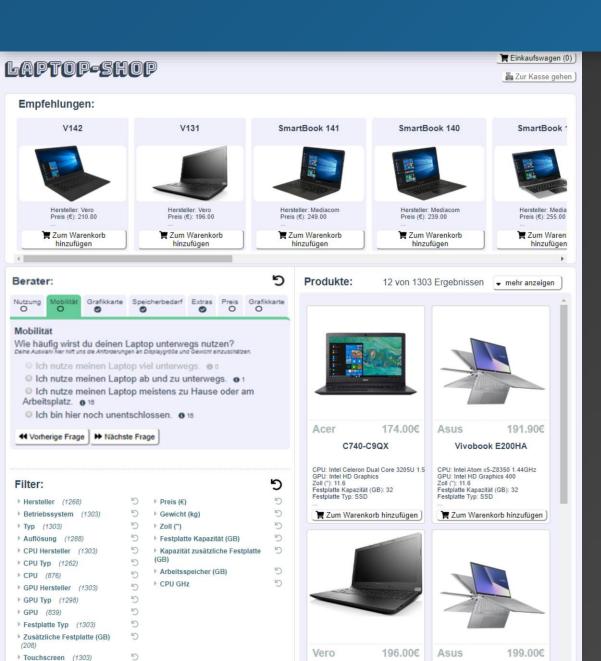

### Manual search and filtering

### **Automated recommendation**

Personalization Personalization teraction effort

### Automated recommendation