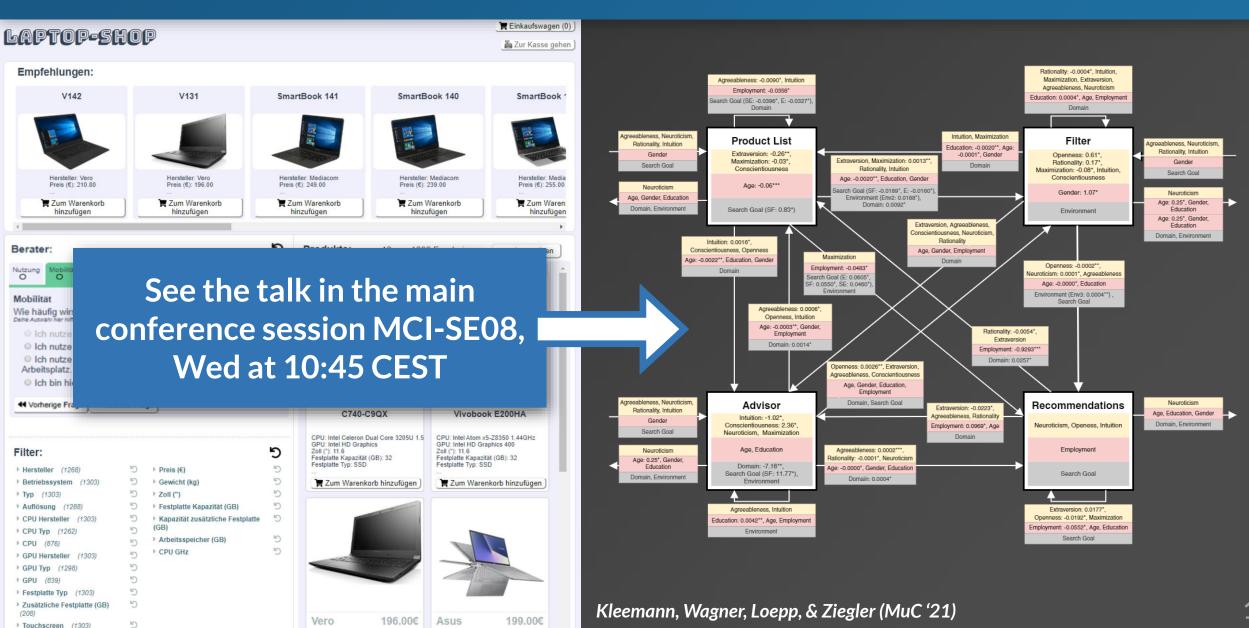

to create a playlist that contains 20 good songs.

I have found some songs for you based on your preference, but you can also search for other songs by using the tips shown on the right side.

We recommend this song because you like the songs Love Story, Stand by Me.



I find some good songs related to pop



l like this song.

Don't forget to rate the song in terms of pleasant surprise in the left panel.

Good, please try the next song.





# Personalization effort ... and other recent developments







### What is the problem?

2010 & Newer





Shutter Island ★★★★☆ ~ 2,

Blu-ray

\$1995 \$26.99 Get it as soon as M

Women's Win

Long Thermal Ru

会会会会会 444

### User perspective?



Recommendations

### User perspective?

Personal

Gender

Age

Education







### User perspective?



### Research agenda





#### Combinations?



Kleemann & Ziegler (MuC '19)

### Research agenda