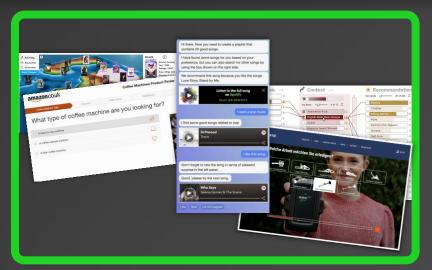

### Interactive recommending

John's music →

top bands O 20 of 200 C Coldplay Alternative Rock Rolling Stones English Rock Music Groups Prodigy Muse Guitar Velvet Underground Red Hot Chili Peppers Grammy Award Winners Johnny Cash Nirvana Andrea Bocelli Daft Punk Green Day Radiohead Tom Waits Metallica Phily O Donovan Thin Lizzy Michael Jackson John Kilbride Orbital Lenny Kravitz Corrado Carta Kraftwerk Foo Fighters Nicola Hunt Killers Oasis Doors (d) Nine Inch Nails Gary Jules 30 Seconds To Mars Cranberries Arctic Monkeys  $\times$ (c) Kings Of Leon @ckrechting Beatsteaks Vampire Weekend X @Heroine Bob Ok Go

6 Context →

Bostandjiev & O'Donovan, & Höllerer (RecSys '12)

Recommendation

### ... and other recent developments

Hi there. Now you need to create a playlist that contains 20 good songs.

I have found some songs for you based on your preference, but you can also search for other songs by using the tips shown on the right side.

We recommend this song because you like the songs Love Story, Stand by Me.

I find some good songs related to pop

l like this song.

Don't forget to rate the song in terms of pleasant surprise in the left panel.

Good, please try the next song.