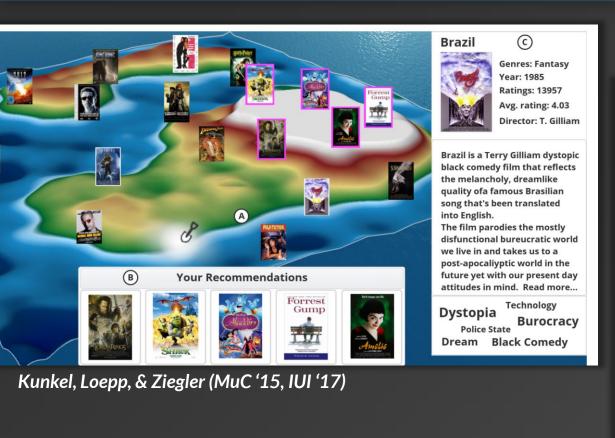

### Interactive recommending

John's music →

top bands O 20 of 200 C Coldplay Alternative Rock Rolling Stones English Rock Music Groups Prodigy Muse Guitar Velvet Underground Red Hot Chili Peppers Grammy Award Winners Johnny Cash Nirvana Andrea Bocelli Daft Punk Green Day Radiohead Tom Waits Metallica Phily O Donovan Thin Lizzy Michael Jackson John Kilbride Orbital Lenny Kravitz Corrado Carta Kraftwerk Foo Fighters Nicola Hunt Killers Oasis Doors (d) Nine Inch Nails Gary Jules 30 Seconds To Mars Cranberries Arctic Monkeys  $\times$ (c) Kings Of Leon @ckrechting Beatsteaks Vampire Weekend X @Heroine Bob Ok Go

6 Context →

Bostandjiev & O'Donovan, & Höllerer (RecSys '12)

Recommendation